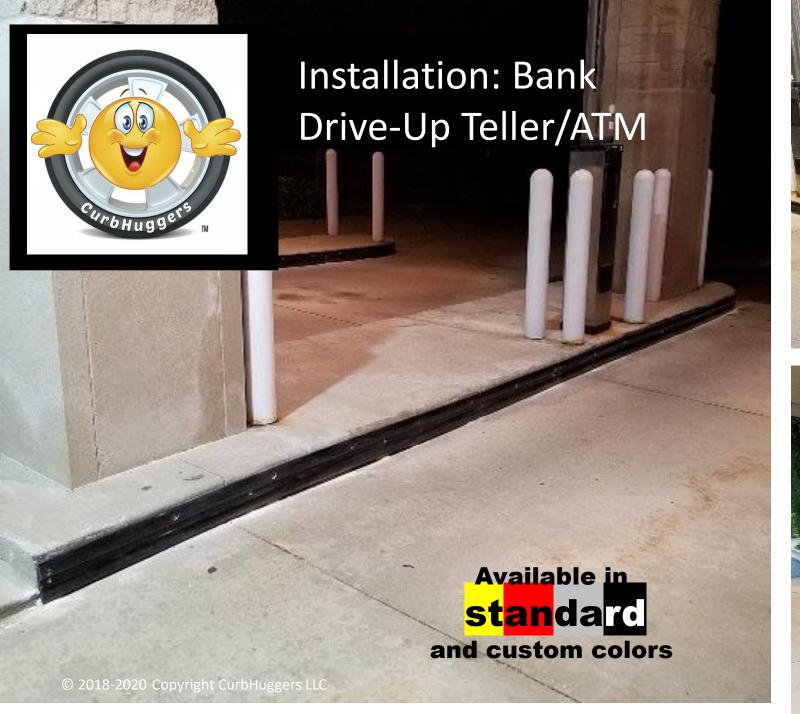

## CurbHuggers™ for QSR, ATM drive-thrus, parking lots, garages

**Protect Your Customers and Protect Your Business** 

It's an engineered ultra-high molecularweight polyethylene plastic extrusion designed specifically to be attached to existing and new concrete curbs to protect vehicles wheels at contact.

## CurbHuggers installed

Protect against wheel and curb damage

Eliminate tire scuff marks

Easily wipes clean

Durable and Long-lasting

Guaranteed installation

Thank you for the opportunity to protect your customers and your business.