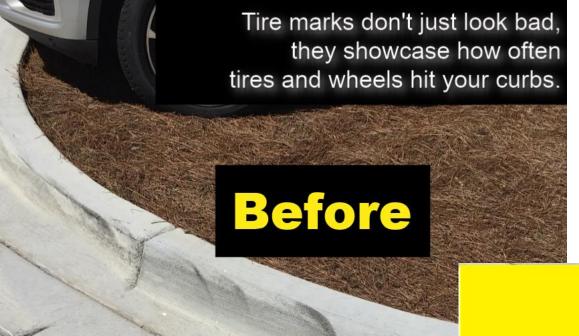

## CurbHuggers installed

Protect against wheel and curb damage

Eliminate tire scuff marks

Easily wipes clean

Durable and Long-lasting

Guaranteed installation

Thank you for the opportunity to protect your customers and your business.