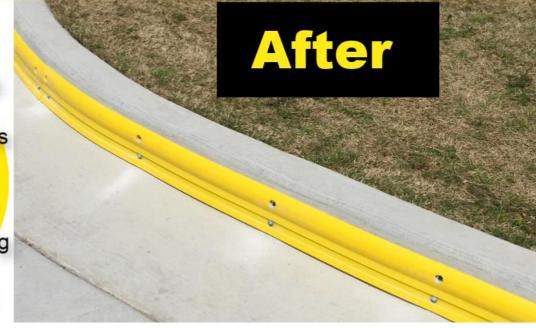

## CurbHuggers installed

Protect against wheel and curb damage

Eliminate tire scuff marks

Easily wipes clean

Durable and Long-lasting

Guaranteed installation

Thank you for the opportunity to protect your customers and your business.