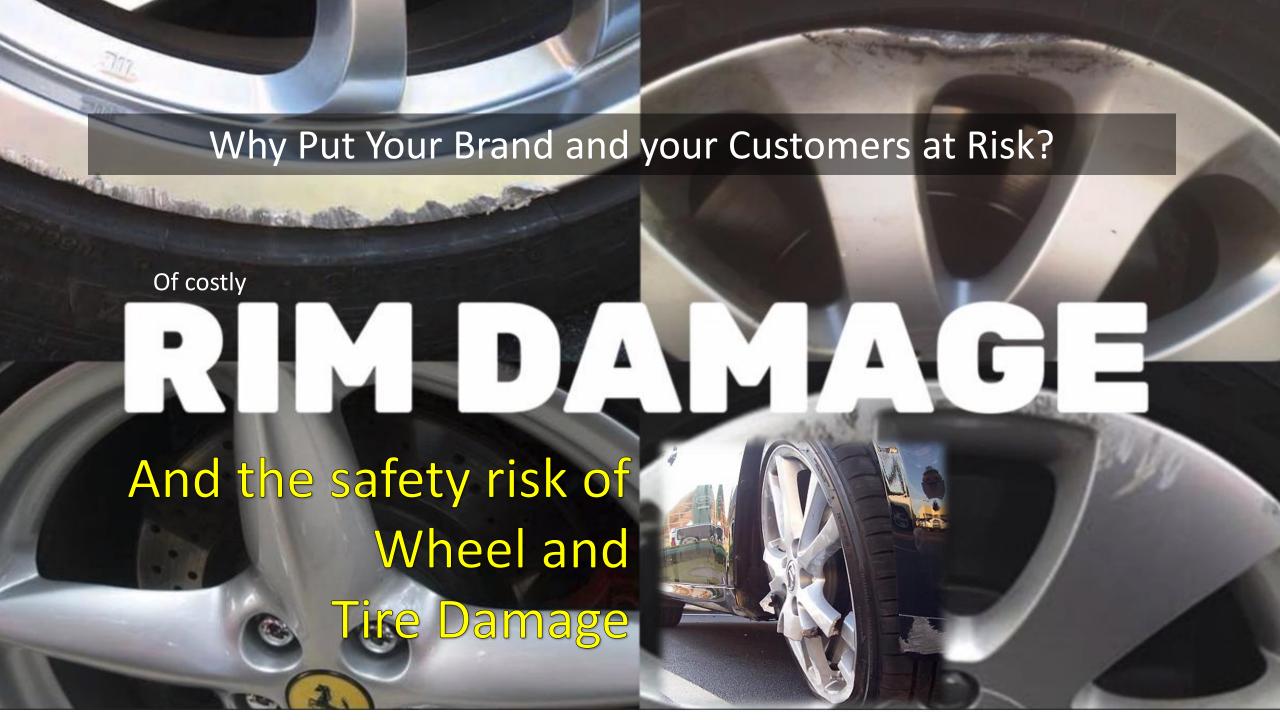

## CurbHuggers™ for QSR, ATM drive-thrus, parking lots, garages

**Protect Your Customers and Protect Your Business** 

It's an engineered ultra-high molecularweight polyethylene plastic extrusion designed specifically to be attached to existing and new concrete curbs to protect vehicles wheels at contact.