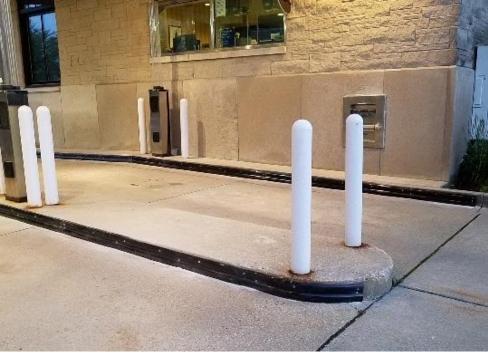

## CurbHuggers installed

Protect against wheel and curb damage

Eliminate tire scuff marks

Easily wipes clean

Durable and Long-lasting

Guaranteed installation

Thank you for the opportunity to protect your customers and your business.