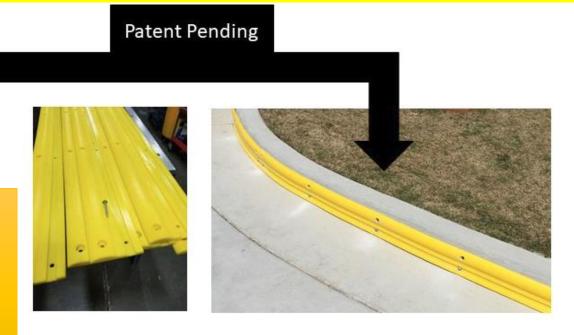

## CurbHuggers installed

Protect against wheel and curb damage

Eliminate tire scuff marks

Easily wipes clean

Durable and Long-lasting

Guaranteed installation

Thank you for the opportunity to protect your customers and your business.