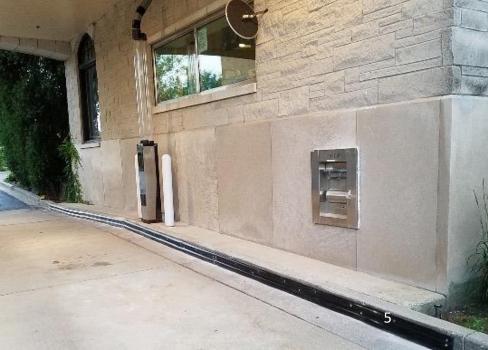

## CurbHuggers installed

Protect against wheel and curb damage

Eliminate tire scuff marks

Easily wipes clean

Durable and Long-lasting

Guaranteed installation

Thank you for the opportunity to protect your customers and your business.