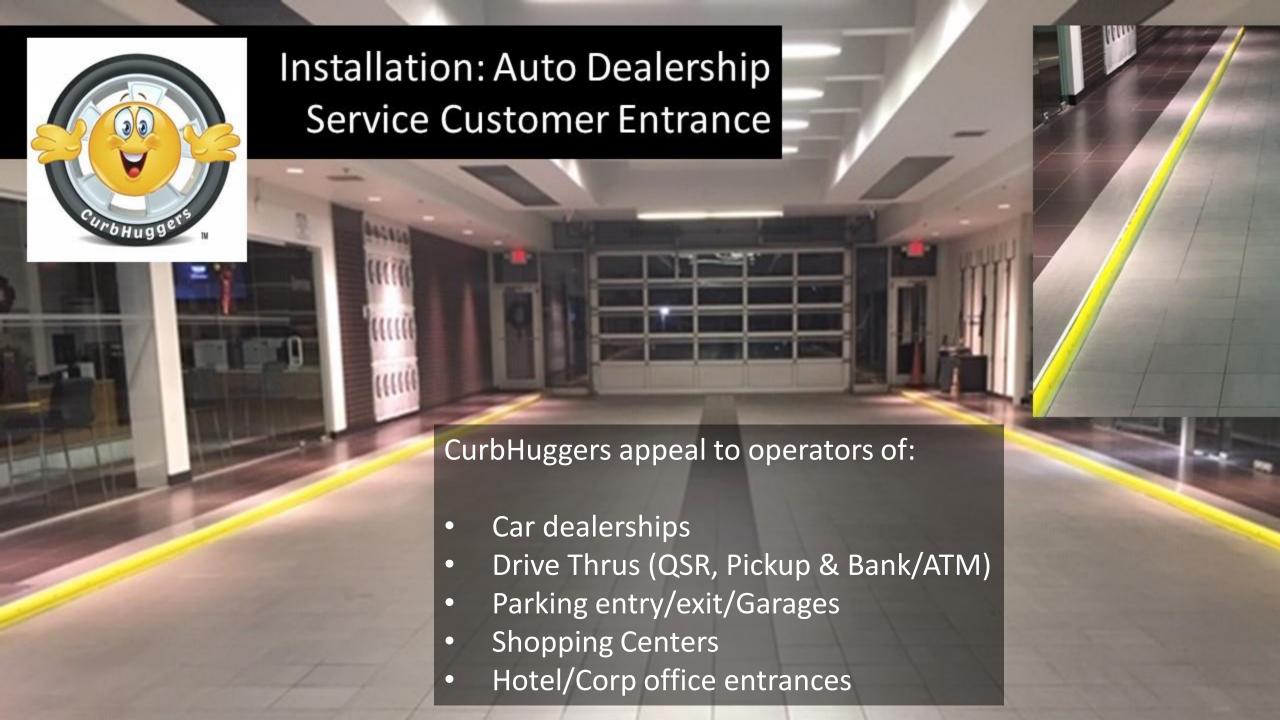

## CurbHuggers™ for QSR, ATM drive-thrus, parking lots, garages

**Protect Your Customers and Protect Your Business** 

It's an engineered ultra-high molecularweight polyethylene plastic extrusion designed specifically to be attached to existing and new concrete curbs to protect vehicles wheels at contact.

## CurbHuggers installed

Protect against wheel and curb damage

Eliminate tire scuff marks

Easily wipes clean

Durable and Long-lasting

Guaranteed installation

Thank you for the opportunity to protect your customers and your business.