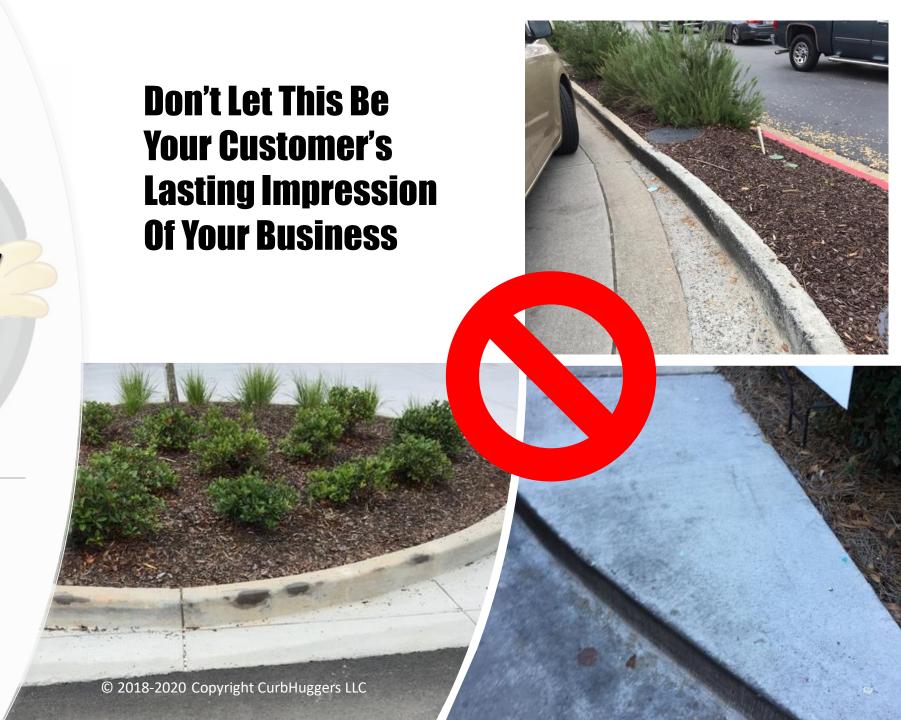

## CurbHuggers installed

Protect against wheel and curb damage

Eliminate tire scuff marks

Easily wipes clean

Durable and Long-lasting

Guaranteed installation

Thank you for the opportunity to protect your customers and your business.